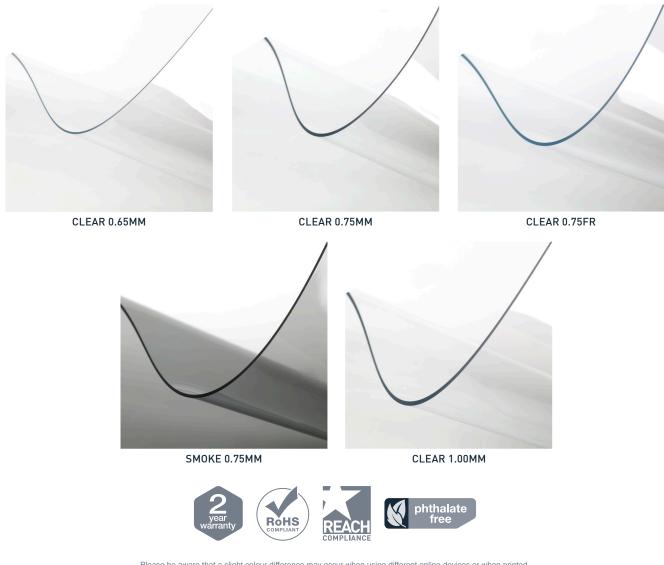

### FEATURES | REACH Compliant | ROHS Compliant | Phthalate Free | High UV | Low Shrinkage

| Colour/Gauge   | Clear 0.65mm | Clear 0.75mm | Clear FR 0.75mm | Smoke 0.75mm | Clear 1.00mm |
|----------------|--------------|--------------|-----------------|--------------|--------------|
| Width          | 180cm        | 152cm        | 152cm           | 152cm        | 152cm        |
| Length         | 40 metres    | 30 metres    | 30 metres       | 30 metres    | 30 metres    |
| Nominal Weight | 850gsm       | 950gsm       | 950gsm          | 955gsm       | 1300gsm      |